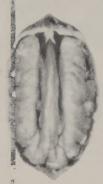

# The BARTON A New Papershell Pecan

The BARTON, recently released by the U. S. Dept. of Agriculture, is a cross between the Success and the Moore varieties. The original cross was made by Mr. L. D. Romberg on the farm of Mr. John Barton in Bastrop County, Texas.

We are glad to add this excellent new pecan to our list of varieties, hoping that it will have a permanent place by combining the disease-resistance and prolificness of the Moore with the size and excellent kernel qualities of the Success, its two parents.

Barton is excellent for shelling in the home. Its thin shell cracks easily, and kernel separates readily. The tree is proving to be a very heavy producer, and the nuts ripen rather early. The nut is attractive in both size and markings,